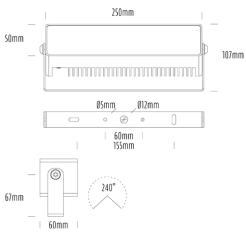

## Slimline architectural floodlight

| SPECIFICATIONS        |                         |
|-----------------------|-------------------------|
| Product Code          | AQL-980                 |
| Family                | LumenaPro               |
| Construction Material | CNC Machined Aluminium  |
| IP Rating             | IP67                    |
| Warranty              | 5 Year Aqualux Warranty |