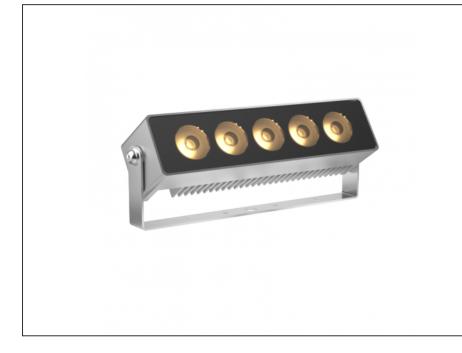

# **Slimline architectural floodlight**

| SPECIFICATIONS        |                         |  |
|-----------------------|-------------------------|--|
| Product Code          | AQL-980                 |  |
| Family                | LumenaPro               |  |
| Construction Material | CNC Machined Aluminium  |  |
| IP Rating             | IP67                    |  |
| Warranty              | 5 Year Aqualux Warranty |  |

### INTRODUCTION

The AQL-980 is a low-profile, highpowered floodlight for residential and commercial lighting applications. Machined from solid aerospace grade aluminium, the performance / size ratio puts the AQL-980 at the top of the class. Featuring multiple configurable options and available in a wide range of body colours, the AQL-980 is the perfect choice for advanced lighting design.