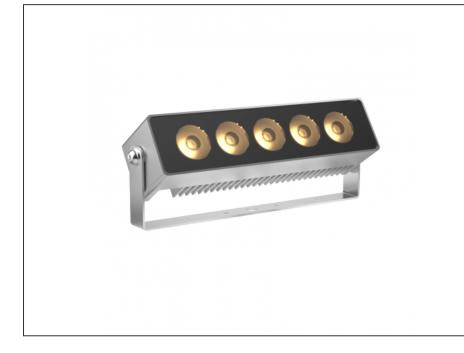

# **Slimline architectural floodlight**

| SPECIFICATIONS        |                         |
|-----------------------|-------------------------|
| Product Code          | AQL-980                 |
| Family                | LumenaPro               |
| Construction Material | CNC Machined Aluminium  |
| IP Rating             | IP67                    |
| Warranty              | 5 Year Aqualux Warranty |

### INTRODUCTION

The AQL-980 is a low-profile, highpowered floodlight for residential and commercial lighting applications. Machined from solid aerospace grade aluminium, the performance / size ratio puts the AQL-980 at the top of the class. Featuring multiple configurable options and available in a wide range of body colours, the AQL-980 is the perfect choice for advanced lighting design.