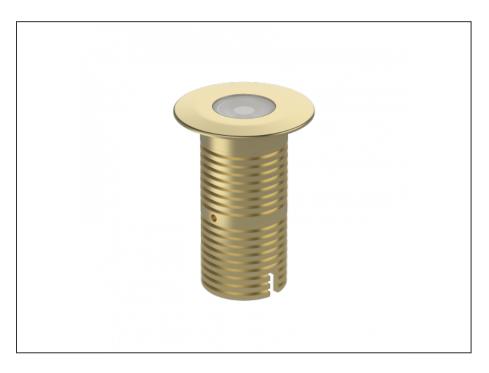

## **Uplight**

| SPECIFICATIONS        |                              |
|-----------------------|------------------------------|
| Product Code          | AQL-530                      |
| Family                | Phoenix                      |
| Construction Material | Solid Cast Brass             |
| Cable                 | 1M Aqualux PLUS QuickConnect |
| IP Rating             | IP68                         |
| Warranty              | 5 Year Aqualux Warranty      |

## **INTRODUCTION**

Sharing many of the same components as the AQL-540, the AQL-530 is designed to withstand the worst conditions nature can offer. Solid cast brass with 4 finish options and epoxy encapsulated internals the AQL-530 is suitable for any application that requires the best in reliability and performance.