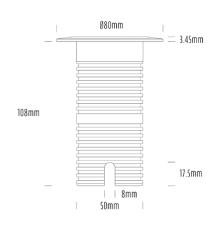

## **Uplight**

| SPECIFICATIONS        |                              |
|-----------------------|------------------------------|
| Product Code          | AQL-530                      |
| Family                | Phoenix                      |
| Construction Material | Solid Cast Brass             |
| Cable                 | 1M Aqualux PLUS QuickConnect |
| IP Rating             | IP68                         |
| Warranty              | 5 Year Aqualux Warranty      |

| CONFIGURED OPTIONS |                          |
|--------------------|--------------------------|
| Variant Code       | AQL-530-B6X0075710Q      |
| Body Colour        | Natural Brass            |
| Control Gear       | 12~24V AC / 24V DC       |
| Rated Power        | 7W                       |
| Nominal Lumens     | 600 lm                   |
| CCT / Colour       | 5700K / 550mA            |
| Optical            | 10                       |
| CRI                | 80                       |
| Other              | AqualuxPLUS QuickConnect |
| Dimming            | Optional 10V PWM (DC)    |
| ·                  |                          |