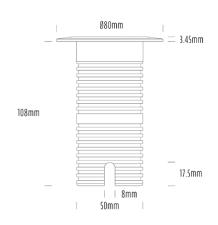

## **Uplight**

| SPECIFICATIONS        |                              |
|-----------------------|------------------------------|
| Product Code          | AQL-530                      |
| Family                | Phoenix                      |
| Construction Material | Solid Cast Brass             |
| Cable                 | 1M Aqualux PLUS QuickConnect |
| IP Rating             | IP68                         |
| Warranty              | 5 Year Aqualux Warranty      |

| CONFIGURED OPTIONS |                          |
|--------------------|--------------------------|
| Variant Code       | AQL-530-B6X00730A1Q      |
| Body Colour        | Natural Brass            |
| Control Gear       | 12~24V AC / 24V DC       |
| Rated Power        | 7W                       |
| Nominal Lumens     | 550 lm                   |
| CCT / Colour       | 3000K / 550mA            |
| Optical            | A1                       |
| CRI                | 90                       |
| Other              | AqualuxPLUS QuickConnect |
| Dimming            | Optional 10V PWM (DC)    |
|                    | ·                        |