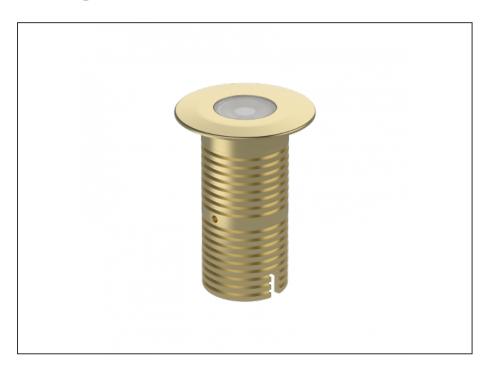

## **Uplight**

| SPECIFICATIONS        |                              |
|-----------------------|------------------------------|
| Product Code          | AQL-530                      |
| Family                | Phoenix                      |
| Construction Material | Solid Cast Brass             |
| Cable                 | 1M Aqualux PLUS QuickConnect |
| IP Rating             | IP68                         |
| Warranty              | 5 Year Aqualux Warranty      |

## INTRODUCTION

Sharing many of the same components as the AQL-540, the AQL-530 is designed to withstand the worst conditions nature can offer. Solid cast brass with 4 finish options and epoxy encapsulated internals the AQL-530 is suitable for any application that requires the best in reliability and performance.