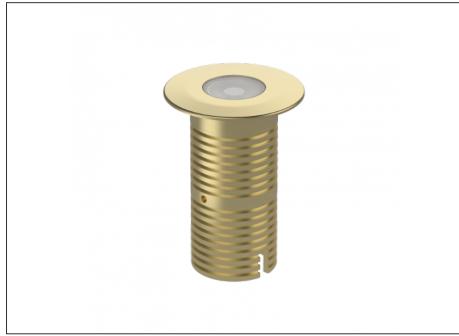

## Uplight

Sharing many of the same components as the AQL-540, the AQL-530 is designed to withstand the worst conditions nature can offer. Solid cast brass with 4 finish options and epoxy encapsulated internals the AQL-530 is suitable for any application that requires the best in reliability and performance.

Ø80mm

= = 3.45mm

17.5mm

| SPECIFICATIONS        |                              |
|-----------------------|------------------------------|
| Product Code          | AQL-530                      |
| Family                | Phoenix                      |
| Construction Material | Solid Cast Brass             |
| Cable                 | 1M Aqualux PLUS QuickConnect |
| IP Rating             | IP68                         |
| Warranty              | 5 Year Aqualux Warranty      |
|                       |                              |