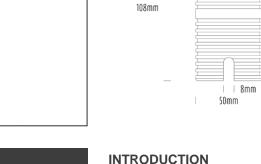

Ø80mm

= = 3.45mm

17.5mm

| SPECIFICATIONS        |                              |
|-----------------------|------------------------------|
| Product Code          | AQL-530                      |
| Family                | Phoenix                      |
| Construction Material | Solid Cast Brass             |
| Cable                 | 1M Aqualux PLUS QuickConnect |
| IP Rating             | IP68                         |
| Warranty              | 5 Year Aqualux Warranty      |
|                       |                              |