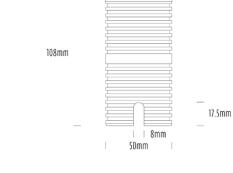

## Uplight

Ø80mm

= = 3.45mm

| SPECIFICATIONS        |                              |
|-----------------------|------------------------------|
| Product Code          | AQL-530                      |
| Family                | Phoenix                      |
| Construction Material | Solid Cast Brass             |
| Cable                 | 1M Aqualux PLUS QuickConnect |
| IP Rating             | IP68                         |
| Warranty              | 5 Year Aqualux Warranty      |