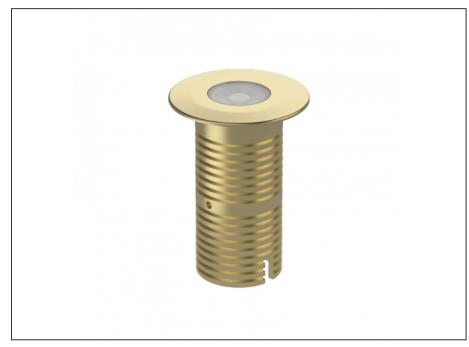

## Uplight

Ø80mm

= = 3.45mm

| SPECIFICATIONS        |                              |
|-----------------------|------------------------------|
| Product Code          | AQL-530                      |
| Family                | Phoenix                      |
| Construction Material | Solid Cast Brass             |
| Cable                 | 1M Aqualux PLUS QuickConnect |
| IP Rating             | IP68                         |
| Warranty              | 5 Year Aqualux Warranty      |

## INTRODUCTION

Sharing many of the same components as the AQL-540, the AQL-530 is designed to withstand the worst conditions nature can offer. Solid cast brass with 4 finish options and epoxy encapsulated internals the AQL-530 is suitable for any application that requires the best in reliability and performance.