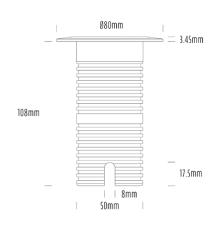

## **Uplight**

| SPECIFICATIONS        |                              |
|-----------------------|------------------------------|
| Product Code          | AQL-530                      |
| Family                | Phoenix                      |
| Construction Material | Solid Cast Brass             |
| Cable                 | 1M Aqualux PLUS QuickConnect |
| IP Rating             | IP68                         |
| Warranty              | 5 Year Aqualux Warranty      |

| CONFIGURED OPTIONS |                          |
|--------------------|--------------------------|
| Variant Code       | AQL-530-B6X00430DFQ      |
| Body Colour        | Natural Brass            |
| Control Gear       | 12~24V AC / 24V DC       |
| Rated Power        | 4W                       |
| Nominal Lumens     | 300 lm                   |
| CCT / Colour       | 3000K / 300mA            |
| Optical            | DF                       |
| CRI                | 90                       |
| Other              | AqualuxPLUS QuickConnect |
| Dimming            | Optional 10V PWM (DC)    |
|                    |                          |