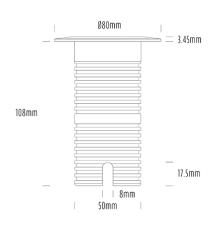

## **Uplight**

| SPECIFICATIONS        |                              |
|-----------------------|------------------------------|
| Product Code          | AQL-530                      |
| Family                | Phoenix                      |
| Construction Material | Solid Cast Brass             |
| Cable                 | 1M Aqualux PLUS QuickConnect |
| IP Rating             | IP68                         |
| Warranty              | 5 Year Aqualux Warranty      |

| CONFIGURED OPTIONS |                          |
|--------------------|--------------------------|
| Variant Code       | AQL-530-B6X00430A1Q      |
| Body Colour        | Natural Brass            |
| Control Gear       | 12~24V AC / 24V DC       |
| Rated Power        | 4W                       |
| Nominal Lumens     | 300 lm                   |
| CCT / Colour       | 3000K / 300mA            |
| Optical            | A1                       |
| CRI                | 90                       |
| Other              | AqualuxPLUS QuickConnect |
| Dimming            | Optional 10V PWM (DC)    |
|                    |                          |

## INTRODUCTION

Sharing many of the same components as the AQL-540, the AQL-530 is designed to withstand the worst conditions nature can offer. Solid cast brass with 4 finish options and epoxy encapsulated internals the AQL-530 is suitable for any application that requires the best in reliability and performance.