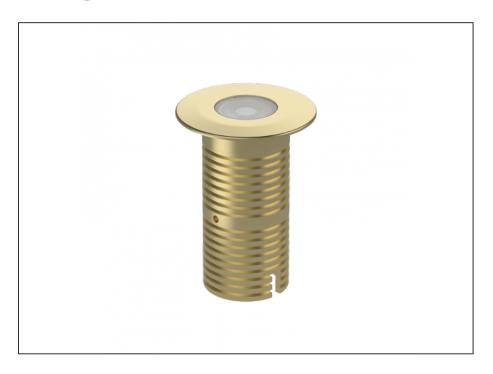

## **Uplight**

| SPECIFICATIONS        |                              |
|-----------------------|------------------------------|
| Product Code          | AQL-530                      |
| Family                | Phoenix                      |
| Construction Material | Solid Cast Brass             |
| Cable                 | 1M Aqualux PLUS QuickConnect |
| IP Rating             | IP68                         |
| Warranty              | 5 Year Aqualux Warranty      |

| CONFIGURED OPTIONS |                          |
|--------------------|--------------------------|
| Variant Code       | AQL-530-B6X00430A1Q      |
| Body Colour        | Natural Brass            |
| Control Gear       | 12~24V AC / 24V DC       |
| Rated Power        | 4W                       |
| Nominal Lumens     | 300 lm                   |
| CCT / Colour       | 3000K / 300mA            |
| Optical            | A1                       |
| CRI                | 90                       |
| Other              | AqualuxPLUS QuickConnect |
| Dimming            | Optional 10V PWM (DC)    |
|                    |                          |

## INTRODUCTION

Sharing many of the same components as the AQL-540, the AQL-530 is designed to withstand the worst conditions nature can offer. Solid cast brass with 4 finish options and epoxy encapsulated internals the AQL-530 is suitable for any application that requires the best in reliability and performance.