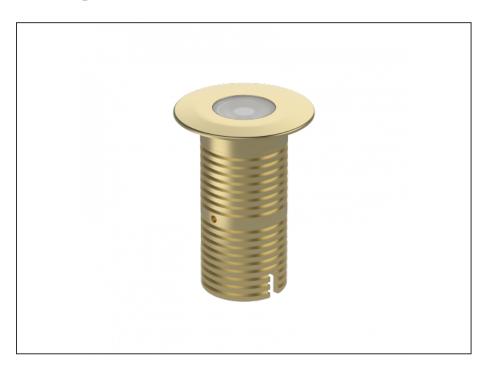

## **Uplight**

| SPECIFICATIONS        |                              |
|-----------------------|------------------------------|
| Product Code          | AQL-530                      |
| Family                | Phoenix                      |
| Construction Material | Solid Cast Brass             |
| Cable                 | 1M Aqualux PLUS QuickConnect |
| IP Rating             | IP68                         |
| Warranty              | 5 Year Aqualux Warranty      |

## INTRODUCTION

Sharing many of the same components as the AQL-540, the AQL-530 is designed to withstand the worst conditions nature can offer. Solid cast brass with 4 finish options and epoxy encapsulated internals the AQL-530 is suitable for any application that requires the best in reliability and performance.