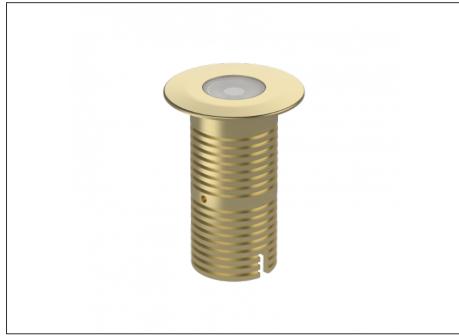

## Uplight

108mm

Sharing many of the same components as the AQL-540, the AQL-530 is designed to withstand the worst conditions nature can offer. Solid cast brass with 4 finish options and epoxy encapsulated internals the AQL-530 is suitable for any application that requires the best in reliability and performance.

Ø80mm

8mm

= = 3.45mm

17.5mm

| Product Code          | AQL-530                      |  |
|-----------------------|------------------------------|--|
| Family                | Phoenix                      |  |
| Construction Material | Solid Cast Brass             |  |
| Cable                 | 1M Aqualux PLUS QuickConnect |  |
| IP Rating             | IP68                         |  |
| Warranty              | 5 Year Aqualux Warranty      |  |