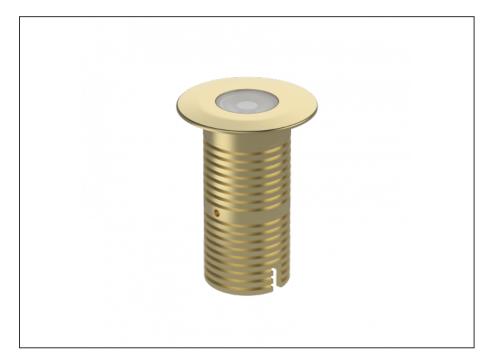

## Uplight

Ø80mm

= = 3.45mm

| SPECIFICATIONS        |                              |
|-----------------------|------------------------------|
| Product Code          | AQL-530                      |
| Family                | Phoenix                      |
| Construction Material | Solid Cast Brass             |
| Cable                 | 1M Aqualux PLUS QuickConnect |
| IP Rating             | IP68                         |
| Warranty              | 5 Year Aqualux Warranty      |

## INTRODUCTION

Sharing many of the same components as the AQL-540, the AQL-530 is designed to withstand the worst conditions nature can offer. Solid cast brass with 4 finish options and epoxy encapsulated internals the AQL-530 is suitable for any application that requires the best in reliability and performance.