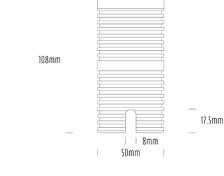

## Uplight

Ø80mm

= = 3.45mm

| SPECIFICATIONS        |                              |
|-----------------------|------------------------------|
| Product Code          | AQL-530                      |
| Family                | Phoenix                      |
| Construction Material | Solid Cast Brass             |
| Cable                 | 1M Aqualux PLUS QuickConnect |
| IP Rating             | IP68                         |
| Warranty              | 5 Year Aqualux Warranty      |