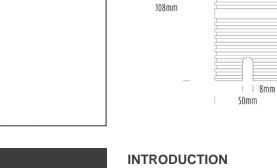

Ø80mm

= = 3.45mm

17.5mm

| Product Code          | AQL-530                      |  |
|-----------------------|------------------------------|--|
| Family                | Phoenix                      |  |
| Construction Material | Solid Cast Brass             |  |
| Cable                 | 1M Aqualux PLUS QuickConnect |  |
| IP Rating             | IP68                         |  |
| Warranty              | 5 Year Aqualux Warranty      |  |
|                       |                              |  |
| CONFIGURED OPTIONS    |                              |  |