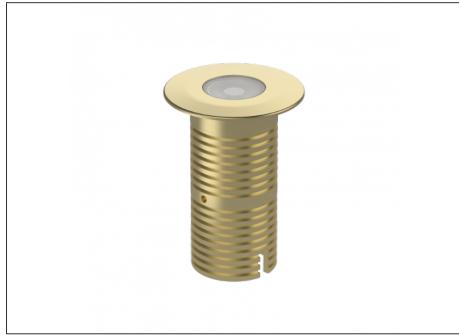

## Uplight

SPECIFICATIONS

Sharing many of the same components as the AQL-540, the AQL-530 is designed to withstand the worst conditions nature can offer. Solid cast brass with 4 finish options and epoxy encapsulated internals the AQL-530 is suitable for any application that requires the best in reliability and performance.

Ø80mm

= = 3.45mm

17.5mm

| Product Code          | AQL-530                      |  |
|-----------------------|------------------------------|--|
| Family                | Phoenix                      |  |
| Construction Material | Solid Cast Brass             |  |
| Cable                 | 1M Aqualux PLUS QuickConnect |  |
| IP Rating             | IP68                         |  |
| Warranty              | 5 Year Aqualux Warranty      |  |
|                       |                              |  |
| CONFIGURED OPTIONS    |                              |  |