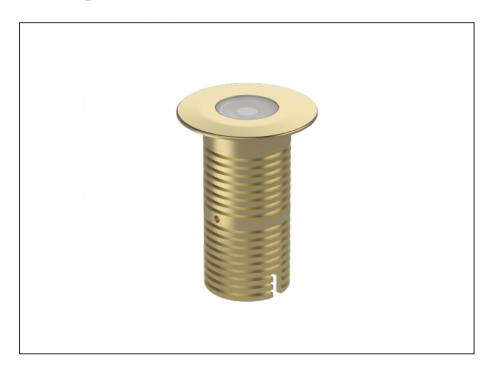

## **Uplight**

| SPECIFICATIONS        |                              |
|-----------------------|------------------------------|
| Product Code          | AQL-530                      |
| Family                | Phoenix                      |
| Construction Material | Solid Cast Brass             |
| Cable                 | 1M Aqualux PLUS QuickConnect |
| IP Rating             | IP68                         |
| Warranty              | 5 Year Aqualux Warranty      |

## INTRODUCTION

Sharing many of the same components as the AQL-540, the AQL-530 is designed to withstand the worst conditions nature can offer. Solid cast brass with 4 finish options and epoxy encapsulated internals the AQL-530 is suitable for any application that requires the best in reliability and performance.