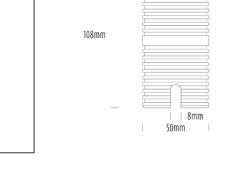

## Uplight





| SPECIFICATIONS        |                              |
|-----------------------|------------------------------|
| Product Code          | AQL-530                      |
| Family                | Phoenix                      |
| Construction Material | Solid Cast Brass             |
| Cable                 | 1M Aqualux PLUS QuickConnect |
| IP Rating             | IP68                         |
| Warranty              | 5 Year Aqualux Warranty      |

## CONFIGURED OPTIONS

| Variant Code   | AQL-530-B6D007BU25Q      |
|----------------|--------------------------|
| Body Colour    | Natural Brass            |
| Control Gear   | 24VAC Triac Dimmable     |
| Rated Power    | 7W                       |
| Nominal Lumens | 160 lm                   |
| CCT / Colour   | Blue 470nm