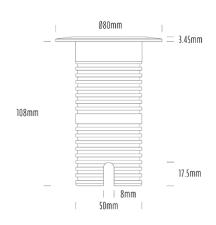

## **Uplight**

| SPECIFICATIONS        |                              |
|-----------------------|------------------------------|
| Product Code          | AQL-530                      |
| Family                | Phoenix                      |
| Construction Material | Solid Cast Brass             |
| Cable                 | 1M Aqualux PLUS QuickConnect |
| IP Rating             | IP68                         |
| Warranty              | 5 Year Aqualux Warranty      |

| CONFIGURED OPTIONS |                          |
|--------------------|--------------------------|
| Variant Code       | AQL-530-B6D007AMDFQ      |
| Body Colour        | Natural Brass            |
| Control Gear       | 24VAC Triac Dimmable     |
| Rated Power        | 7W                       |
| Nominal Lumens     | 320 lm                   |
| CCT / Colour       | Amber 585nm              |
| Optical            | DF                       |
| CRI                | 00                       |
| Other              | AqualuxPLUS QuickConnect |
| Dimming            | Yes, TRIAC Primary Side  |
|                    |                          |