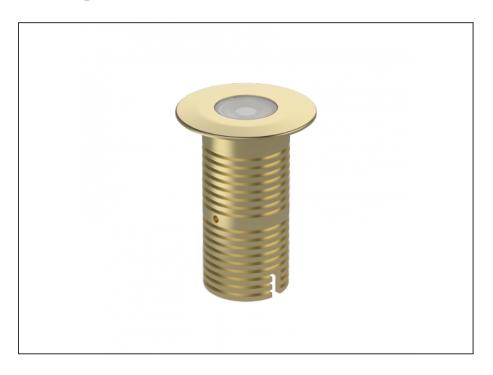

## **INTRODUCTION**

Sharing many of the same components as the AQL-540, the AQL-530 is designed to withstand the worst conditions nature can offer. Solid cast brass with 4 finish options and epoxy encapsulated internals the AQL-530 is suitable for any application that requires the best in reliability and performance.