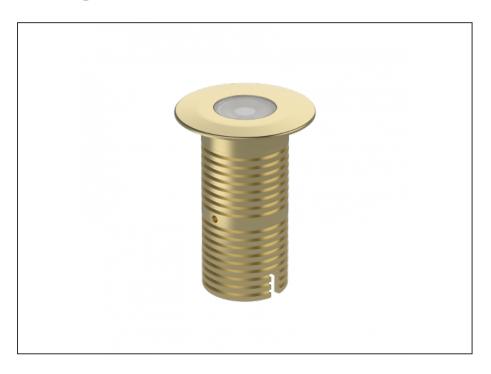

## **Uplight**

| SPECIFICATIONS        |                              |
|-----------------------|------------------------------|
| Product Code          | AQL-530                      |
| Family                | Phoenix                      |
| Construction Material | Solid Cast Brass             |
| Cable                 | 1M Aqualux PLUS QuickConnect |
| IP Rating             | IP68                         |
| Warranty              | 5 Year Aqualux Warranty      |

## **INTRODUCTION**

Sharing many of the same components as the AQL-540, the AQL-530 is designed to withstand the worst conditions nature can offer. Solid cast brass with 4 finish options and epoxy encapsulated internals the AQL-530 is suitable for any application that requires the best in reliability and performance.