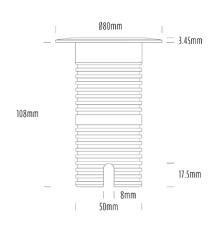

## **Uplight**

| SPECIFICATIONS        |                              |
|-----------------------|------------------------------|
| Product Code          | AQL-530                      |
| Family                | Phoenix                      |
| Construction Material | Solid Cast Brass             |
| Cable                 | 1M Aqualux PLUS QuickConnect |
| IP Rating             | IP68                         |
| Warranty              | 5 Year Aqualux Warranty      |

## **INTRODUCTION**

Sharing many of the same components as the AQL-540, the AQL-530 is designed to withstand the worst conditions nature can offer. Solid cast brass with 4 finish options and epoxy encapsulated internals the AQL-530 is suitable for any application that requires the best in reliability and performance.