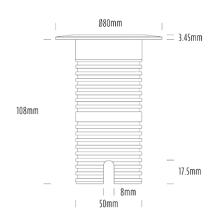

## **Uplight**

| SPECIFICATIONS        |                              |
|-----------------------|------------------------------|
| Product Code          | AQL-530                      |
| Family                | Phoenix                      |
| Construction Material | Solid Cast Brass             |
| Cable                 | 1M Aqualux PLUS QuickConnect |
| IP Rating             | IP68                         |
| Warranty              | 5 Year Aqualux Warranty      |

## **INTRODUCTION**

Sharing many of the same components as the AQL-540, the AQL-530 is designed to withstand the worst conditions nature can offer. Solid cast brass with 4 finish options and epoxy encapsulated internals the AQL-530 is suitable for any application that requires the best in reliability and performance.