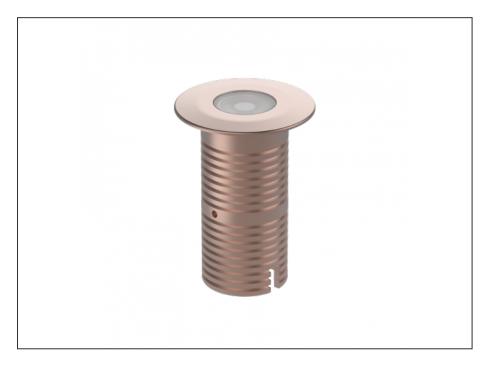

## **Uplight**

| SPECIFICATIONS        |                              |
|-----------------------|------------------------------|
| Product Code          | AQL-530                      |
| Family                | Phoenix                      |
| Construction Material | Solid Cast Brass             |
| Cable                 | 1M Aqualux PLUS QuickConnect |
| IP Rating             | IP68                         |
| Warranty              | 5 Year Aqualux Warranty      |

## INTRODUCTION

Sharing many of the same components as the AQL-540, the AQL-530 is designed to withstand the worst conditions nature can offer. Solid cast brass with 4 finish options and epoxy encapsulated internals the AQL-530 is suitable for any application that requires the best in reliability and performance.