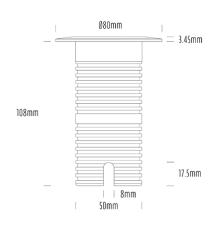

## **Uplight**

| SPECIFICATIONS        |                              |
|-----------------------|------------------------------|
| Product Code          | AQL-530                      |
| Family                | Phoenix                      |
| Construction Material | Solid Cast Brass             |
| Cable                 | 1M Aqualux PLUS QuickConnect |
| IP Rating             | IP68                         |
| Warranty              | 5 Year Aqualux Warranty      |

| CONFIGURED OPTIONS |                          |
|--------------------|--------------------------|
| Variant Code       | AQL-530-B5X007RDA1Q      |
| Body Colour        | Copper                   |
| Control Gear       | 12~24V AC / 24V DC       |
| Rated Power        | 7W                       |
| Nominal Lumens     | 280 lm                   |
| CCT / Colour       | Red 630nm                |
| Optical            | A1                       |
| CRI                | 00                       |
| Other              | AqualuxPLUS QuickConnect |
| Dimming            | Optional 10V PWM (DC)    |
|                    |                          |

## INTRODUCTION

Sharing many of the same components as the AQL-540, the AQL-530 is designed to withstand the worst conditions nature can offer. Solid cast brass with 4 finish options and epoxy encapsulated internals the AQL-530 is suitable for any application that requires the best in reliability and performance.