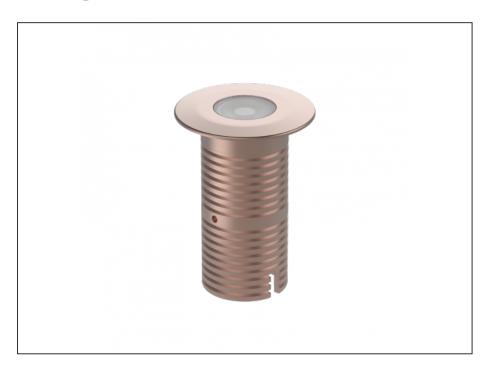

## **Uplight**

| SPECIFICATIONS        |                              |
|-----------------------|------------------------------|
| Product Code          | AQL-530                      |
| Family                | Phoenix                      |
| Construction Material | Solid Cast Brass             |
| Cable                 | 1M Aqualux PLUS QuickConnect |
| IP Rating             | IP68                         |
| Warranty              | 5 Year Aqualux Warranty      |

| CONFIGURED OPTIONS |                          |
|--------------------|--------------------------|
| Variant Code       | AQL-530-B5X007RDA1Q      |
| Body Colour        | Copper                   |
| Control Gear       | 12~24V AC / 24V DC       |
| Rated Power        | 7W                       |
| Nominal Lumens     | 280 lm                   |
| CCT / Colour       | Red 630nm                |
| Optical            | A1                       |
| CRI                | 00                       |
| Other              | AqualuxPLUS QuickConnect |
| Dimming            | Optional 10V PWM (DC)    |
|                    |                          |

## INTRODUCTION

Sharing many of the same components as the AQL-540, the AQL-530 is designed to withstand the worst conditions nature can offer. Solid cast brass with 4 finish options and epoxy encapsulated internals the AQL-530 is suitable for any application that requires the best in reliability and performance.