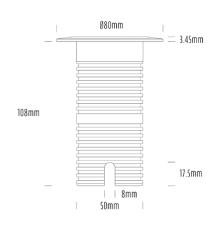

## **Uplight**

| SPECIFICATIONS        |                              |
|-----------------------|------------------------------|
| Product Code          | AQL-530                      |
| Family                | Phoenix                      |
| Construction Material | Solid Cast Brass             |
| Cable                 | 1M Aqualux PLUS QuickConnect |
| IP Rating             | IP68                         |
| Warranty              | 5 Year Aqualux Warranty      |

| CONFIGURED OPTIONS |                          |
|--------------------|--------------------------|
| Variant Code       | AQL-530-B5X007BUA1Q      |
| Body Colour        | Copper                   |
| Control Gear       | 12~24V AC / 24V DC       |
| Rated Power        | 7W                       |
| Nominal Lumens     | 160 lm                   |
| CCT / Colour       | Blue 470nm               |
| Optical            | A1                       |
| CRI                | 00                       |
| Other              | AqualuxPLUS QuickConnect |
| Dimming            | Optional 10V PWM (DC)    |
|                    |                          |