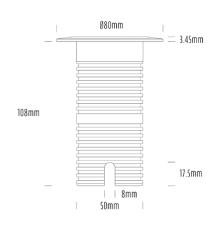

## **Uplight**

| SPECIFICATIONS        |                              |
|-----------------------|------------------------------|
| Product Code          | AQL-530                      |
| Family                | Phoenix                      |
| Construction Material | Solid Cast Brass             |
| Cable                 | 1M Aqualux PLUS QuickConnect |
| IP Rating             | IP68                         |
| Warranty              | 5 Year Aqualux Warranty      |

| CONFIGURED OPTIONS |                          |
|--------------------|--------------------------|
| Variant Code       | AQL-530-B5X007AMDFQ      |
| Body Colour        | Copper                   |
| Control Gear       | 12~24V AC / 24V DC       |
| Rated Power        | 7W                       |
| Nominal Lumens     | 320 lm                   |
| CCT / Colour       | Amber 585nm              |
| Optical            | DF                       |
| CRI                | 00                       |
| Other              | AqualuxPLUS QuickConnect |
| Dimming            | Optional 10V PWM (DC)    |
| ·                  | ·                        |