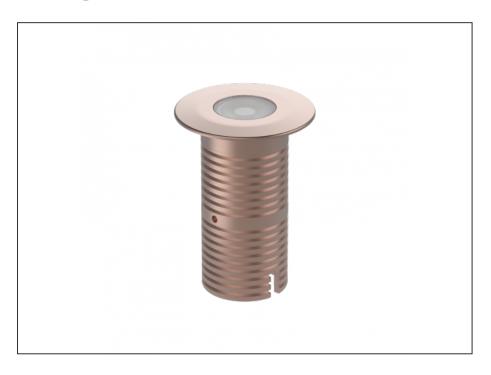

## **Uplight**

| SPECIFICATIONS        |                              |
|-----------------------|------------------------------|
| Product Code          | AQL-530                      |
| Family                | Phoenix                      |
| Construction Material | Solid Cast Brass             |
| Cable                 | 1M Aqualux PLUS QuickConnect |
| IP Rating             | IP68                         |
| Warranty              | 5 Year Aqualux Warranty      |

| CONFIGURED OPTIONS |                          |
|--------------------|--------------------------|
| Variant Code       | AQL-530-B5X007AMDFQ      |
| Body Colour        | Copper                   |
| Control Gear       | 12~24V AC / 24V DC       |
| Rated Power        | 7W                       |
| Nominal Lumens     | 320 lm                   |
| CCT / Colour       | Amber 585nm              |
| Optical            | DF                       |
| CRI                | 00                       |
| Other              | AqualuxPLUS QuickConnect |
| Dimming            | Optional 10V PWM (DC)    |
| ·                  | ·                        |

## **INTRODUCTION**

Sharing many of the same components as the AQL-540, the AQL-530 is designed to withstand the worst conditions nature can offer. Solid cast brass with 4 finish options and epoxy encapsulated internals the AQL-530 is suitable for any application that requires the best in reliability and performance.