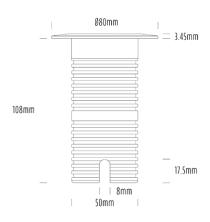

## Uplight

| SPECIFICATIONS                 |                              |   |
|--------------------------------|------------------------------|---|
| SPECIFICATIONS<br>Product Code | AQL-530                      |   |
| Family                         | Phoenix                      | 6 |
| Construction Material          | Solid Cast Brass             |   |
| Cable                          | 1M Aqualux PLUS QuickConnect | t |
| IP Rating                      | IP68                         | 6 |