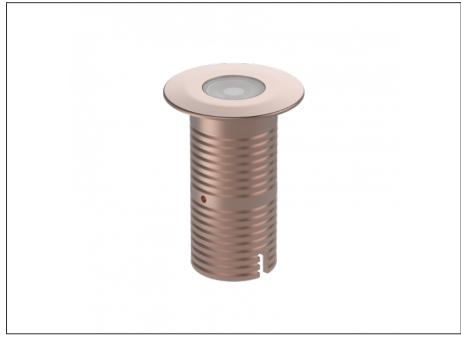

## INTRODUCTION

Sharing many of the same components as the AQL-540, the AQL-530 is designed to withstand the worst conditions nature can offer. Solid cast brass with 4 finish options and epoxy encapsulated internals the AQL-530 is suitable for any application that requires the best in reliability and performance.