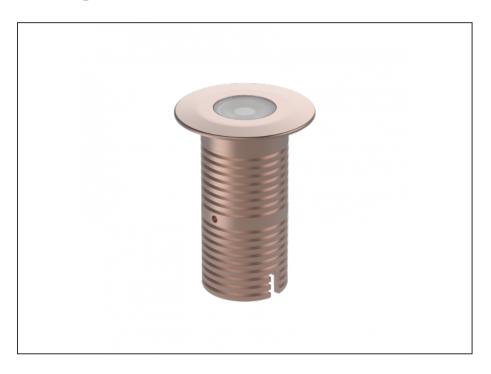

## **INTRODUCTION**

Sharing many of the same components as the AQL-540, the AQL-530 is designed to withstand the worst conditions nature can offer. Solid cast brass with 4 finish options and epoxy encapsulated internals the AQL-530 is suitable for any application that requires the best in reliability and performance.