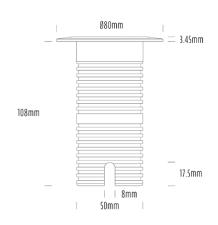

## **Uplight**

| SPECIFICATIONS        |                              |
|-----------------------|------------------------------|
| Product Code          | AQL-530                      |
| Family                | Phoenix                      |
| Construction Material | Solid Cast Brass             |
| Cable                 | 1M Aqualux PLUS QuickConnect |
| IP Rating             | IP68                         |
| Warranty              | 5 Year Aqualux Warranty      |

| CONFIGURED OPTIONS |                          |
|--------------------|--------------------------|
| Variant Code       | AQL-530-B5X00727A2Q      |
| Body Colour        | Copper                   |
| Control Gear       | 12~24V AC / 24V DC       |
| Rated Power        | 7W                       |
| Nominal Lumens     | 550 lm                   |
| CCT / Colour       | 2700K / 550mA            |
| Optical            | A2                       |
| CRI                | 90                       |
| Other              | AqualuxPLUS QuickConnect |
| Dimming            | Optional 10V PWM (DC)    |
|                    | <u> </u>                 |