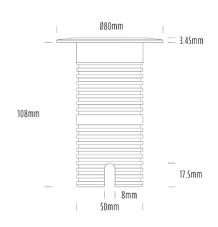

## **Uplight**

| SPECIFICATIONS        |                              |
|-----------------------|------------------------------|
| Product Code          | AQL-530                      |
| Family                | Phoenix                      |
| Construction Material | Solid Cast Brass             |
| Cable                 | 1M Aqualux PLUS QuickConnect |
| IP Rating             | IP68                         |
| Warranty              | 5 Year Aqualux Warranty      |

| CONFIGURED OPTIONS |                          |
|--------------------|--------------------------|
| Variant Code       | AQL-530-B5X0072710Q      |
| Body Colour        | Copper                   |
| Control Gear       | 12~24V AC / 24V DC       |
| Rated Power        | 7W                       |
| Nominal Lumens     | 550 lm                   |
| CCT / Colour       | 2700K / 550mA            |
| Optical            | 10                       |
| CRI                | 90                       |
| Other              | AqualuxPLUS QuickConnect |
| Dimming            | Optional 10V PWM (DC)    |
|                    | ·                        |