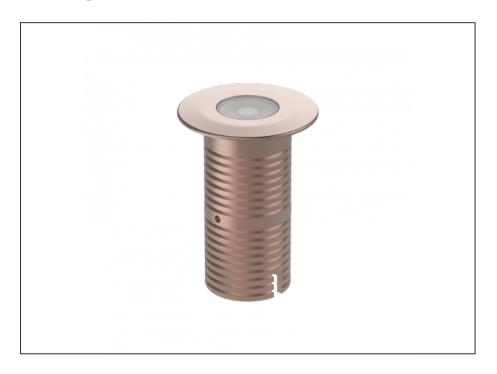

## **Uplight**

| SPECIFICATIONS        |                              |
|-----------------------|------------------------------|
| Product Code          | AQL-530                      |
| Family                | Phoenix                      |
| Construction Material | Solid Cast Brass             |
| Cable                 | 1M Aqualux PLUS QuickConnect |
| IP Rating             | IP68                         |
| Warranty              | 5 Year Aqualux Warranty      |

| CONFIGURED OPTIONS |                          |
|--------------------|--------------------------|
| Variant Code       | AQL-530-B5X00457A1Q      |
| Body Colour        | Copper                   |
| Control Gear       | 12~24V AC / 24V DC       |
| Rated Power        | 4W                       |
| Nominal Lumens     | 320 lm                   |
| CCT / Colour       | 5700K / 300mA            |
| Optical            | A1                       |
| CRI                | 80                       |
| Other              | AqualuxPLUS QuickConnect |
| Dimming            | Optional 10V PWM (DC)    |
|                    |                          |

## **INTRODUCTION**

Sharing many of the same components as the AQL-540, the AQL-530 is designed to withstand the worst conditions nature can offer. Solid cast brass with 4 finish options and epoxy encapsulated internals the AQL-530 is suitable for any application that requires the best in reliability and performance.