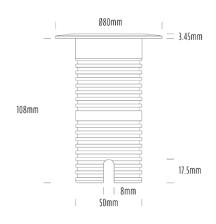

## **Uplight**

| SPECIFICATIONS        |                              |
|-----------------------|------------------------------|
| Product Code          | AQL-530                      |
| Family                | Phoenix                      |
| Construction Material | Solid Cast Brass             |
| Cable                 | 1M Aqualux PLUS QuickConnect |
| IP Rating             | IP68                         |
| Warranty              | 5 Year Aqualux Warranty      |

| CONFIGURED OPTIONS |                          |
|--------------------|--------------------------|
| Variant Code       | AQL-530-B5X00457A1Q      |
| Body Colour        | Copper                   |
| Control Gear       | 12~24V AC / 24V DC       |
| Rated Power        | 4W                       |
| Nominal Lumens     | 320 lm                   |
| CCT / Colour       | 5700K / 300mA            |
| Optical            | A1                       |
| CRI                | 80                       |
| Other              | AqualuxPLUS QuickConnect |
| Dimming            | Optional 10V PWM (DC)    |
|                    |                          |