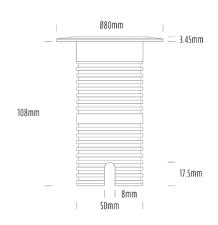

## **Uplight**

| SPECIFICATIONS        |                              |
|-----------------------|------------------------------|
| Product Code          | AQL-530                      |
| Family                | Phoenix                      |
| Construction Material | Solid Cast Brass             |
| Cable                 | 1M Aqualux PLUS QuickConnect |
| IP Rating             | IP68                         |
| Warranty              | 5 Year Aqualux Warranty      |

| CONFIGURED OPTIONS |                          |
|--------------------|--------------------------|
| Variant Code       | AQL-530-B5X0045740Q      |
| Body Colour        | Copper                   |
| Control Gear       | 12~24V AC / 24V DC       |
| Rated Power        | 4W                       |
| Nominal Lumens     | 320 lm                   |
| CCT / Colour       | 5700K / 300mA            |
| Optical            | 40                       |
| CRI                | 80                       |
| Other              | AqualuxPLUS QuickConnect |
| Dimming            | Optional 10V PWM (DC)    |