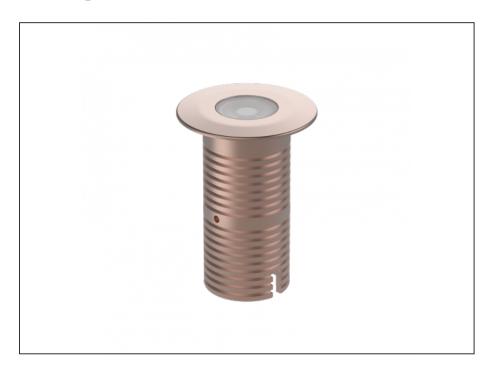

## **Uplight**

| SPECIFICATIONS        |                              |
|-----------------------|------------------------------|
| Product Code          | AQL-530                      |
| Family                | Phoenix                      |
| Construction Material | Solid Cast Brass             |
| Cable                 | 1M Aqualux PLUS QuickConnect |
| IP Rating             | IP68                         |
| Warranty              | 5 Year Aqualux Warranty      |

| CONFIGURED OPTIONS |                          |
|--------------------|--------------------------|
| Variant Code       | AQL-530-B5X00430DFQ      |
| Body Colour        | Copper                   |
| Control Gear       | 12~24V AC / 24V DC       |
| Rated Power        | 4W                       |
| Nominal Lumens     | 300 lm                   |
| CCT / Colour       | 3000K / 300mA            |
| Optical            | DF                       |
| CRI                | 90                       |
| Other              | AqualuxPLUS QuickConnect |
| Dimming            | Optional 10V PWM (DC)    |
|                    |                          |

## **INTRODUCTION**

Sharing many of the same components as the AQL-540, the AQL-530 is designed to withstand the worst conditions nature can offer. Solid cast brass with 4 finish options and epoxy encapsulated internals the AQL-530 is suitable for any application that requires the best in reliability and performance.