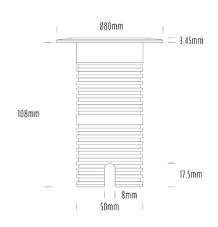

## **Uplight**

| SPECIFICATIONS        |                              |
|-----------------------|------------------------------|
| Product Code          | AQL-530                      |
| Family                | Phoenix                      |
| Construction Material | Solid Cast Brass             |
| Cable                 | 1M Aqualux PLUS QuickConnect |
| IP Rating             | IP68                         |
| Warranty              | 5 Year Aqualux Warranty      |

| CONFIGURED OPTIONS |                          |
|--------------------|--------------------------|
| Variant Code       | AQL-530-B5X00430DFQ      |
| Body Colour        | Copper                   |
| Control Gear       | 12~24V AC / 24V DC       |
| Rated Power        | 4W                       |
| Nominal Lumens     | 300 lm                   |
| CCT / Colour       | 3000K / 300mA            |
| Optical            | DF                       |
| CRI                | 90                       |
| Other              | AqualuxPLUS QuickConnect |
| Dimming            | Optional 10V PWM (DC)    |
|                    |                          |