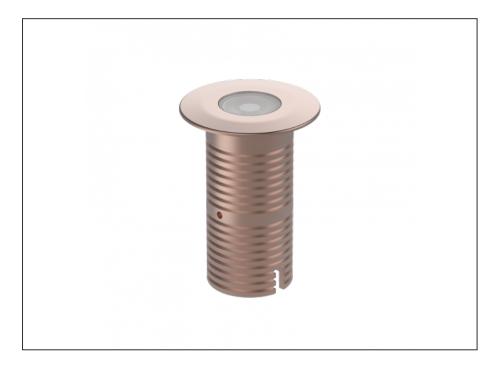

## Uplight

## INTRODUCTION

Sharing many of the same components as the AQL-540, the AQL-530 is designed to withstand the worst conditions nature can offer. Solid cast brass with 4 finish options and epoxy encapsulated internals the AQL-530 is suitable for any application that requires the best in reliability and performance.