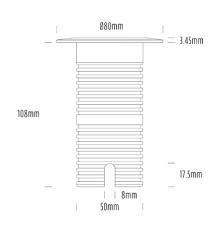

## **Uplight**

| SPECIFICATIONS        |                              |
|-----------------------|------------------------------|
| Product Code          | AQL-530                      |
| Family                | Phoenix                      |
| Construction Material | Solid Cast Brass             |
| Cable                 | 1M Aqualux PLUS QuickConnect |
| IP Rating             | IP68                         |
| Warranty              | 5 Year Aqualux Warranty      |

| CONFIGURED OPTIONS                    |                          |
|---------------------------------------|--------------------------|
| Variant Code                          | AQL-530-B5X0043025Q      |
| Body Colour                           | Copper                   |
| Control Gear                          | 12~24V AC / 24V DC       |
| Rated Power                           | 4W                       |
| Nominal Lumens                        | 300 lm                   |
| CCT / Colour                          | 3000K / 300mA            |
| Optical                               | 25                       |
| CRI                                   | 90                       |
| Other                                 | AqualuxPLUS QuickConnect |
| Dimming                               | Optional 10V PWM (DC)    |
| · · · · · · · · · · · · · · · · · · · |                          |