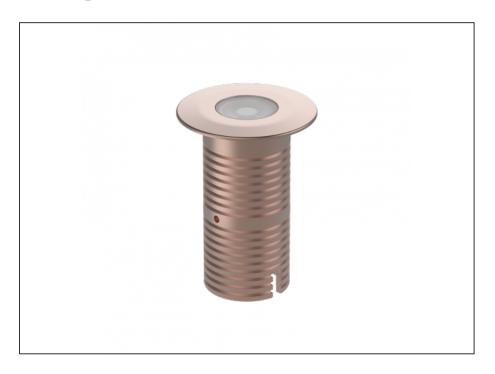

## **Uplight**

| SPECIFICATIONS        |                              |
|-----------------------|------------------------------|
| Product Code          | AQL-530                      |
| Family                | Phoenix                      |
| Construction Material | Solid Cast Brass             |
| Cable                 | 1M Aqualux PLUS QuickConnect |
| IP Rating             | IP68                         |
| Warranty              | 5 Year Aqualux Warranty      |

## INTRODUCTION

Sharing many of the same components as the AQL-540, the AQL-530 is designed to withstand the worst conditions nature can offer. Solid cast brass with 4 finish options and epoxy encapsulated internals the AQL-530 is suitable for any application that requires the best in reliability and performance.