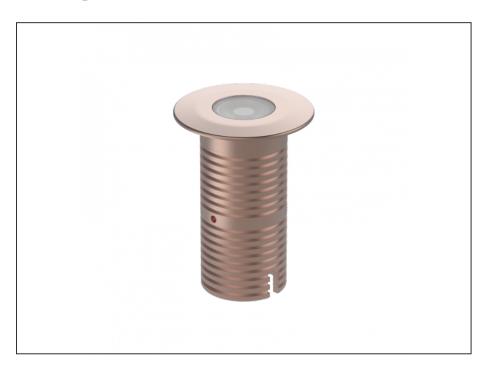

## **Uplight**

| SPECIFICATIONS        |                              |
|-----------------------|------------------------------|
| Product Code          | AQL-530                      |
| Family                | Phoenix                      |
| Construction Material | Solid Cast Brass             |
| Cable                 | 1M Aqualux PLUS QuickConnect |
| IP Rating             | IP68                         |
| Warranty              | 5 Year Aqualux Warranty      |

## **INTRODUCTION**

Sharing many of the same components as the AQL-540, the AQL-530 is designed to withstand the worst conditions nature can offer. Solid cast brass with 4 finish options and epoxy encapsulated internals the AQL-530 is suitable for any application that requires the best in reliability and performance.