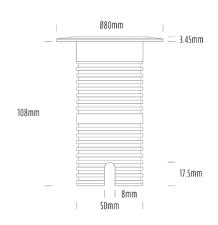

## **Uplight**

| SPECIFICATIONS        |                              |
|-----------------------|------------------------------|
| Product Code          | AQL-530                      |
| Family                | Phoenix                      |
| Construction Material | Solid Cast Brass             |
| Cable                 | 1M Aqualux PLUS QuickConnect |
| IP Rating             | IP68                         |
| Warranty              | 5 Year Aqualux Warranty      |

| CONFIGURED OPTIONS |                          |
|--------------------|--------------------------|
| Variant Code       | AQL-530-B5X0042725Q      |
| Body Colour        | Copper                   |
| Control Gear       | 12~24V AC / 24V DC       |
| Rated Power        | 4W                       |
| Nominal Lumens     | 300 lm                   |
| CCT / Colour       | 2700K / 300mA            |
| Optical            | 25                       |
| CRI                | 90                       |
| Other              | AqualuxPLUS QuickConnect |
| Dimming            | Optional 10V PWM (DC)    |
|                    |                          |