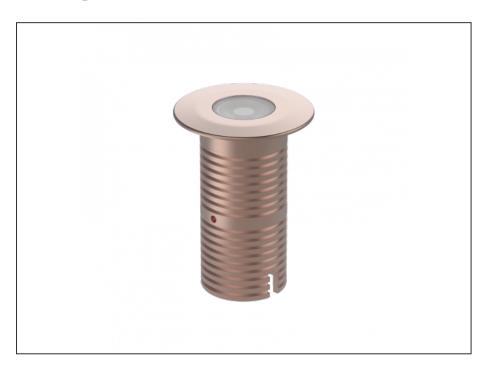

## **Uplight**

| SPECIFICATIONS        |                              |
|-----------------------|------------------------------|
| Product Code          | AQL-530                      |
| Family                | Phoenix                      |
| Construction Material | Solid Cast Brass             |
| Cable                 | 1M Aqualux PLUS QuickConnect |
| IP Rating             | IP68                         |
| Warranty              | 5 Year Aqualux Warranty      |

| CONFIGURED OPTIONS |                          |
|--------------------|--------------------------|
| Variant Code       | AQL-530-B5D007RDDFQ      |
| Body Colour        | Copper                   |
| Control Gear       | 24VAC Triac Dimmable     |
| Rated Power        | 7W                       |
| Nominal Lumens     | 280 lm                   |
| CCT / Colour       | Red 630nm                |
| Optical            | DF                       |
| CRI                | 00                       |
| Other              | AqualuxPLUS QuickConnect |
| Dimming            | Yes, TRIAC Primary Side  |
| ·                  |                          |

## **INTRODUCTION**

Sharing many of the same components as the AQL-540, the AQL-530 is designed to withstand the worst conditions nature can offer. Solid cast brass with 4 finish options and epoxy encapsulated internals the AQL-530 is suitable for any application that requires the best in reliability and performance.