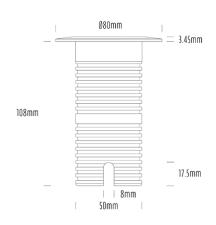

## **Uplight**

| SPECIFICATIONS        |                              |
|-----------------------|------------------------------|
| Product Code          | AQL-530                      |
| Family                | Phoenix                      |
| Construction Material | Solid Cast Brass             |
| Cable                 | 1M Aqualux PLUS QuickConnect |
| IP Rating             | IP68                         |
| Warranty              | 5 Year Aqualux Warranty      |

| CONFIGURED OPTIONS |                          |
|--------------------|--------------------------|
| Variant Code       | AQL-530-B5D007RDDFQ      |
| Body Colour        | Copper                   |
| Control Gear       | 24VAC Triac Dimmable     |
| Rated Power        | 7W                       |
| Nominal Lumens     | 280 lm                   |
| CCT / Colour       | Red 630nm                |
| Optical            | DF                       |
| CRI                | 00                       |
| Other              | AqualuxPLUS QuickConnect |
| Dimming            | Yes, TRIAC Primary Side  |
| ·                  |                          |