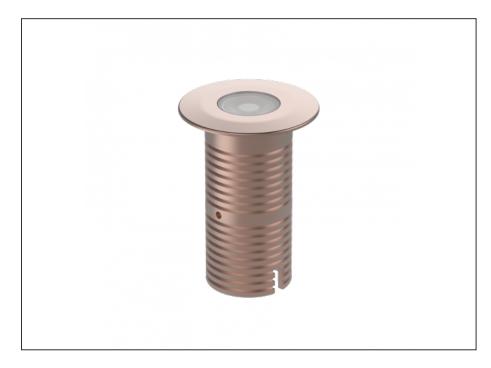

# Uplight

### INTRODUCTION

Sharing many of the same components as the AQL-540, the AQL-530 is designed to withstand the worst conditions nature can offer. Solid cast brass with 4 finish options and epoxy encapsulated internals the AQL-530 is suitable for any application that requires the best in reliability and performance.