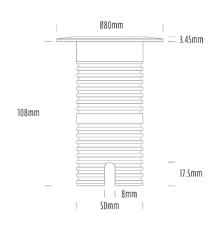

## **Uplight**

| SPECIFICATIONS        |                              |
|-----------------------|------------------------------|
| Product Code          | AQL-530                      |
| Family                | Phoenix                      |
| Construction Material | Solid Cast Brass             |
| Cable                 | 1M Aqualux PLUS QuickConnect |
| IP Rating             | IP68                         |
| Warranty              | 5 Year Aqualux Warranty      |

| CONFIGURED OPTIONS |                          |
|--------------------|--------------------------|
| Variant Code       | AQL-530-B5D007RD10Q      |
| Body Colour        | Copper                   |
| Control Gear       | 24VAC Triac Dimmable     |
| Rated Power        | 7W                       |
| Nominal Lumens     | 280 lm                   |
| CCT / Colour       | Red 630nm                |
| Optical            | 10                       |
| CRI                | 00                       |
| Other              | AqualuxPLUS QuickConnect |
| Dimming            | Yes, TRIAC Primary Side  |

## INTRODUCTION

Sharing many of the same components as the AQL-540, the AQL-530 is designed to withstand the worst conditions nature can offer. Solid cast brass with 4 finish options and epoxy encapsulated internals the AQL-530 is suitable for any application that requires the best in reliability and performance.