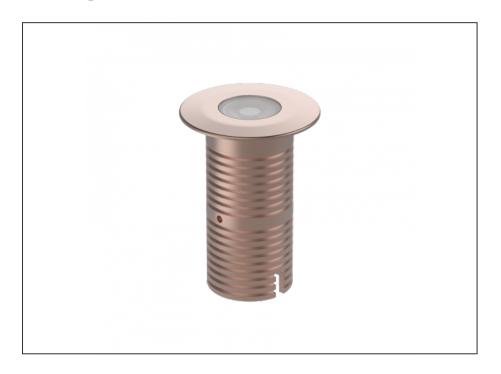

## **Uplight**

| SPECIFICATIONS        |                              |
|-----------------------|------------------------------|
| Product Code          | AQL-530                      |
| Family                | Phoenix                      |
| Construction Material | Solid Cast Brass             |
| Cable                 | 1M Aqualux PLUS QuickConnect |
| IP Rating             | IP68                         |
| Warranty              | 5 Year Aqualux Warranty      |

| CONFIGURED OPTIONS |                          |
|--------------------|--------------------------|
| Variant Code       | AQL-530-B5D007RD10Q      |
| Body Colour        | Copper                   |
| Control Gear       | 24VAC Triac Dimmable     |
| Rated Power        | 7W                       |
| Nominal Lumens     | 280 lm                   |
| CCT / Colour       | Red 630nm                |
| Optical            | 10                       |
| CRI                | 00                       |
| Other              | AqualuxPLUS QuickConnect |
| Dimming            | Yes, TRIAC Primary Side  |

## INTRODUCTION

Sharing many of the same components as the AQL-540, the AQL-530 is designed to withstand the worst conditions nature can offer. Solid cast brass with 4 finish options and epoxy encapsulated internals the AQL-530 is suitable for any application that requires the best in reliability and performance.