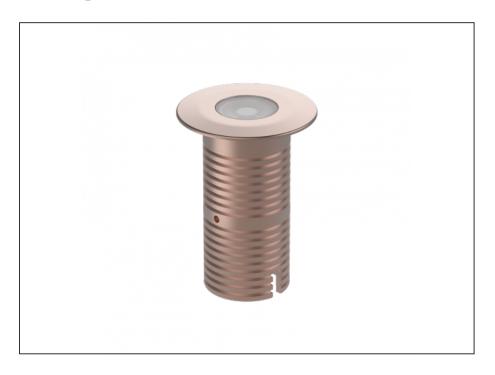

## **Uplight**

| SPECIFICATIONS        |                              |
|-----------------------|------------------------------|
| Product Code          | AQL-530                      |
| Family                | Phoenix                      |
| Construction Material | Solid Cast Brass             |
| Cable                 | 1M Aqualux PLUS QuickConnect |
| IP Rating             | IP68                         |
| Warranty              | 5 Year Aqualux Warranty      |

| CONFIGURED OPTIONS |                          |
|--------------------|--------------------------|
| Variant Code       | AQL-530-B5D007GN25Q      |
| Body Colour        | Copper                   |
| Control Gear       | 24VAC Triac Dimmable     |
| Rated Power        | 7W                       |
| Nominal Lumens     | 420 lm                   |
| CCT / Colour       | Green 530nm              |
| Optical            | 25                       |
| CRI                | 00                       |
| Other              | AqualuxPLUS QuickConnect |
| Dimming            | Yes, TRIAC Primary Side  |
| <u> </u>           | <u> </u>                 |

## INTRODUCTION

Sharing many of the same components as the AQL-540, the AQL-530 is designed to withstand the worst conditions nature can offer. Solid cast brass with 4 finish options and epoxy encapsulated internals the AQL-530 is suitable for any application that requires the best in reliability and performance.