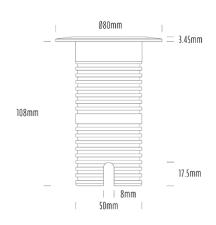

## **Uplight**

| SPECIFICATIONS        |                              |
|-----------------------|------------------------------|
| Product Code          | AQL-530                      |
| Family                | Phoenix                      |
| Construction Material | Solid Cast Brass             |
| Cable                 | 1M Aqualux PLUS QuickConnect |
| IP Rating             | IP68                         |
| Warranty              | 5 Year Aqualux Warranty      |

| CONFIGURED OPTIONS |                          |
|--------------------|--------------------------|
| Variant Code       | AQL-530-B5D007GN25Q      |
| Body Colour        | Copper                   |
| Control Gear       | 24VAC Triac Dimmable     |
| Rated Power        | 7W                       |
| Nominal Lumens     | 420 lm                   |
| CCT / Colour       | Green 530nm              |
| Optical            | 25                       |
| CRI                | 00                       |
| Other              | AqualuxPLUS QuickConnect |
| Dimming            | Yes, TRIAC Primary Side  |
| <u> </u>           | <u> </u>                 |

## INTRODUCTION

Sharing many of the same components as the AQL-540, the AQL-530 is designed to withstand the worst conditions nature can offer. Solid cast brass with 4 finish options and epoxy encapsulated internals the AQL-530 is suitable for any application that requires the best in reliability and performance.