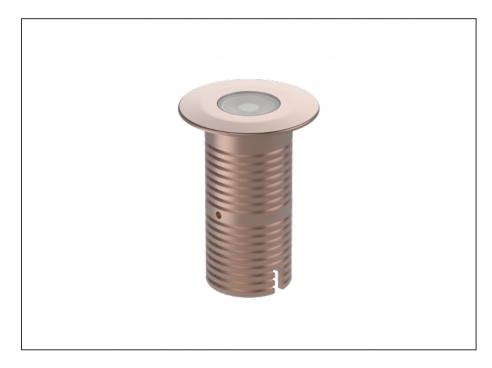

# Uplight

### INTRODUCTION

Sharing many of the same components as the AQL-540, the AQL-530 is designed to withstand the worst conditions nature can offer. Solid cast brass with 4 finish options and epoxy encapsulated internals the AQL-530 is suitable for any application that requires the best in reliability and performance.