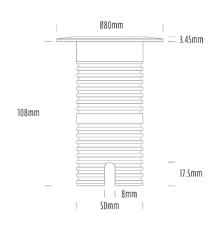

## **Uplight**

| SPECIFICATIONS        |                              |
|-----------------------|------------------------------|
| Product Code          | AQL-530                      |
| Family                | Phoenix                      |
| Construction Material | Solid Cast Brass             |
| Cable                 | 1M Aqualux PLUS QuickConnect |
| IP Rating             | IP68                         |
| Warranty              | 5 Year Aqualux Warranty      |

| CONFIGURED OPTIONS |                          |
|--------------------|--------------------------|
| Variant Code       | AQL-530-B5D00757A1Q      |
| Body Colour        | Copper                   |
| Control Gear       | 24VAC Triac Dimmable     |
| Rated Power        | 7W                       |
| Nominal Lumens     | 600 lm                   |
| CCT / Colour       | 5700K / 550mA            |
| Optical            | A1                       |
| CRI                | 80                       |
| Other              | AqualuxPLUS QuickConnect |
| Dimming            | Yes, TRIAC Primary Side  |
|                    |                          |