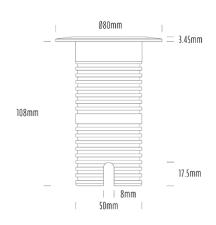

## **Uplight**

| SPECIFICATIONS        |                              |
|-----------------------|------------------------------|
| Product Code          | AQL-530                      |
| Family                | Phoenix                      |
| Construction Material | Solid Cast Brass             |
| Cable                 | 1M Aqualux PLUS QuickConnect |
| IP Rating             | IP68                         |
| Warranty              | 5 Year Aqualux Warranty      |

| CONFIGURED OPTIONS |                          |
|--------------------|--------------------------|
| Variant Code       | AQL-530-B5D0075725Q      |
| Body Colour        | Copper                   |
| Control Gear       | 24VAC Triac Dimmable     |
| Rated Power        | 7W                       |
| Nominal Lumens     | 600 lm                   |
| CCT / Colour       | 5700K / 550mA            |
| Optical            | 25                       |
| CRI                | 80                       |
| Other              | AqualuxPLUS QuickConnect |
| Dimming            | Yes, TRIAC Primary Side  |
|                    |                          |

## **INTRODUCTION**

Sharing many of the same components as the AQL-540, the AQL-530 is designed to withstand the worst conditions nature can offer. Solid cast brass with 4 finish options and epoxy encapsulated internals the AQL-530 is suitable for any application that requires the best in reliability and performance.