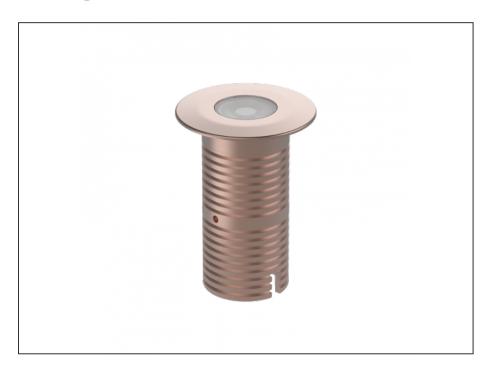

## **Uplight**

| SPECIFICATIONS        |                              |
|-----------------------|------------------------------|
| Product Code          | AQL-530                      |
| Family                | Phoenix                      |
| Construction Material | Solid Cast Brass             |
| Cable                 | 1M Aqualux PLUS QuickConnect |
| IP Rating             | IP68                         |
| Warranty              | 5 Year Aqualux Warranty      |

| CONFIGURED OPTIONS |                          |
|--------------------|--------------------------|
| Variant Code       | AQL-530-B5D0075725Q      |
| Body Colour        | Copper                   |
| Control Gear       | 24VAC Triac Dimmable     |
| Rated Power        | 7W                       |
| Nominal Lumens     | 600 lm                   |
| CCT / Colour       | 5700K / 550mA            |
| Optical            | 25                       |
| CRI                | 80                       |
| Other              | AqualuxPLUS QuickConnect |
| Dimming            | Yes, TRIAC Primary Side  |
|                    |                          |

## **INTRODUCTION**

Sharing many of the same components as the AQL-540, the AQL-530 is designed to withstand the worst conditions nature can offer. Solid cast brass with 4 finish options and epoxy encapsulated internals the AQL-530 is suitable for any application that requires the best in reliability and performance.