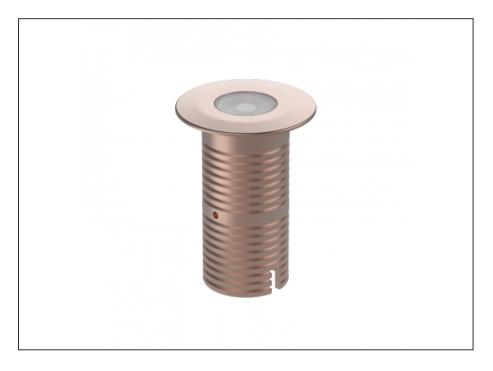

## **Uplight**

| SPECIFICATIONS        |                              |
|-----------------------|------------------------------|
| Product Code          | AQL-530                      |
| Family                | Phoenix                      |
| Construction Material | Solid Cast Brass             |
| Cable                 | 1M Aqualux PLUS QuickConnect |
| IP Rating             | IP68                         |
| Warranty              | 5 Year Aqualux Warranty      |

## INTRODUCTION

Sharing many of the same components as the AQL-540, the AQL-530 is designed to withstand the worst conditions nature can offer. Solid cast brass with 4 finish options and epoxy encapsulated internals the AQL-530 is suitable for any application that requires the best in reliability and performance.