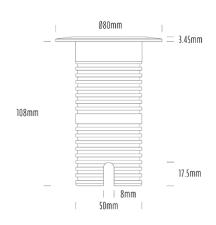

## **Uplight**

| SPECIFICATIONS        |                              |
|-----------------------|------------------------------|
| Product Code          | AQL-530                      |
| Family                | Phoenix                      |
| Construction Material | Solid Cast Brass             |
| Cable                 | 1M Aqualux PLUS QuickConnect |
| IP Rating             | IP68                         |
| Warranty              | 5 Year Aqualux Warranty      |

| CONFIGURED OPTIONS                    |                                       |
|---------------------------------------|---------------------------------------|
| Variant Code                          | AQL-530-B5D0073040Q                   |
| Body Colour                           | Copper                                |
| Control Gear                          | 24VAC Triac Dimmable                  |
| Rated Power                           | 7W                                    |
| Nominal Lumens                        | 550 lm                                |
| CCT / Colour                          | 3000K / 550mA                         |
| Optical                               | 40                                    |
| CRI                                   | 90                                    |
| Other                                 | AqualuxPLUS QuickConnect              |
| Dimming                               | Yes, TRIAC Primary Side               |
| · · · · · · · · · · · · · · · · · · · | · · · · · · · · · · · · · · · · · · · |