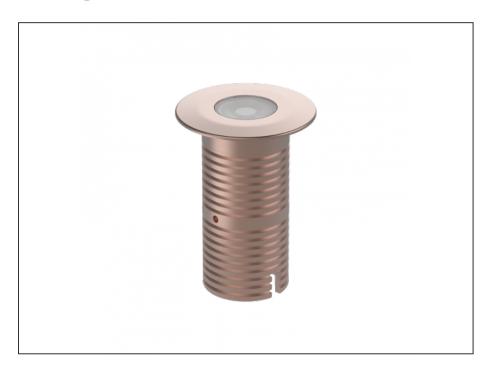

## **INTRODUCTION**

Sharing many of the same components as the AQL-540, the AQL-530 is designed to withstand the worst conditions nature can offer. Solid cast brass with 4 finish options and epoxy encapsulated internals the AQL-530 is suitable for any application that requires the best in reliability and performance.