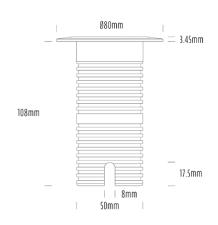

## **Uplight**

| SPECIFICATIONS        |                              |
|-----------------------|------------------------------|
| Product Code          | AQL-530                      |
| Family                | Phoenix                      |
| Construction Material | Solid Cast Brass             |
| Cable                 | 1M Aqualux PLUS QuickConnect |
| IP Rating             | IP68                         |
| Warranty              | 5 Year Aqualux Warranty      |

| CONFIGURED OPTIONS                    |                                       |
|---------------------------------------|---------------------------------------|
| Variant Code                          | AQL-530-B5D0073025Q                   |
| Body Colour                           | Copper                                |
| Control Gear                          | 24VAC Triac Dimmable                  |
| Rated Power                           | 7W                                    |
| Nominal Lumens                        | 550 lm                                |
| CCT / Colour                          | 3000K / 550mA                         |
| Optical                               | 25                                    |
| CRI                                   | 90                                    |
| Other                                 | AqualuxPLUS QuickConnect              |
| Dimming                               | Yes, TRIAC Primary Side               |
| · · · · · · · · · · · · · · · · · · · | · · · · · · · · · · · · · · · · · · · |