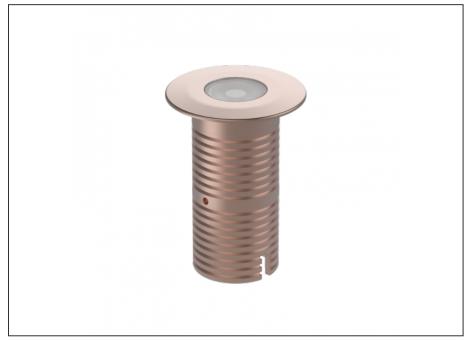

## 108mm

Ø80mm

= = 3.45mm

| SPECIFICATIONS        |                              |
|-----------------------|------------------------------|
| Product Code          | AQL-530                      |
| Family                | Phoenix                      |
| Construction Material | Solid Cast Brass             |
| Cable                 | 1M Aqualux PLUS QuickConnect |
| IP Rating             | IP68                         |
| Warranty              | 5 Year Aqualux Warranty      |

## INTRODUCTION

Sharing many of the same components as the AQL-540, the AQL-530 is designed to withstand the worst conditions nature can offer. Solid cast brass with 4 finish options and epoxy encapsulated internals the AQL-530 is suitable for any application that requires the best in reliability and performance.