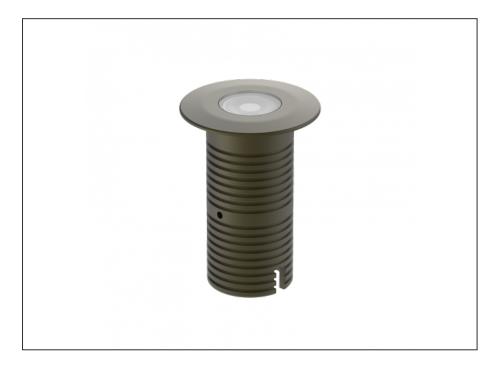

## Uplight

| SPECIFICATIONS        |                              |
|-----------------------|------------------------------|
| Product Code          | AQL-530                      |
| Family                | Phoenix                      |
| Construction Material | Solid Cast Brass             |
| Cable                 | 1M Aqualux PLUS QuickConnect |
| IP Rating             | IP68                         |
| Warranty              | 5 Year Aqualux Warranty      |

## INTRODUCTION

Sharing many of the same components as the AQL-540, the AQL-530 is designed to withstand the worst conditions nature can offer. Solid cast brass with 4 finish options and epoxy encapsulated internals the AQL-530 is suitable for any application that requires the best in reliability and performance.