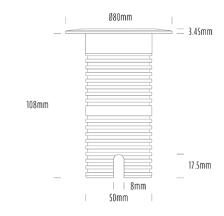

## Uplight

| SPECIFICATIONS        |                              |
|-----------------------|------------------------------|
| Product Code          | AQL-530                      |
| Family                | Phoenix                      |
| Construction Material | Solid Cast Brass             |
| Cable                 | 1M Aqualux PLUS QuickConnect |
| IP Rating             | IP68                         |
| Warranty              | 5 Year Aqualux Warranty      |

## **CONFIGURED OPTIONS**

| Variant Code   | AQL-530-B3Z010Z2DFQ      |
|----------------|--------------------------|
| Body Colour    | Aged Brass               |
| Control Gear   | 24V DC RGBW              |
| Rated Power    | 10W                      |
| Nominal Lumens | 555 lm                   |
| CCT / Colour   | RGB+3000K                |
| Optical        | DF                       |
| CRI            | 80                       |
| Other          | AqualuxPLUS QuickConnect |
| Dimming        | 4CH Low-Side PWM         |
|                |                          |