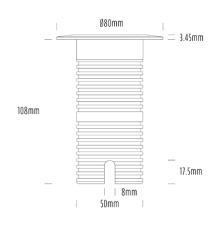

## **Uplight**

| SPECIFICATIONS        |                              |
|-----------------------|------------------------------|
| Product Code          | AQL-530                      |
| Family                | Phoenix                      |
| Construction Material | Solid Cast Brass             |
| Cable                 | 1M Aqualux PLUS QuickConnect |
| IP Rating             | IP68                         |
| Warranty              | 5 Year Aqualux Warranty      |

| CONFIGURED OPTIONS |                          |
|--------------------|--------------------------|
| Variant Code       | AQL-530-B3Z010Z225Q      |
| Body Colour        | Aged Brass               |
| Control Gear       | 24V DC RGBW              |
| Rated Power        | 10W                      |
| Nominal Lumens     | 555 lm                   |
| CCT / Colour       | RGB+3000K                |
| Optical            | 25                       |
| CRI                | 80                       |
| Other              | AqualuxPLUS QuickConnect |
| Dimming            | 4CH Low-Side PWM         |