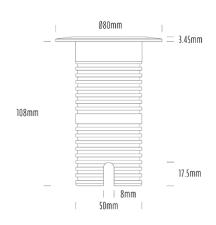

## **Uplight**

| SPECIFICATIONS        |                              |
|-----------------------|------------------------------|
| Product Code          | AQL-530                      |
| Family                | Phoenix                      |
| Construction Material | Solid Cast Brass             |
| Cable                 | 1M Aqualux PLUS QuickConnect |
| IP Rating             | IP68                         |
| Warranty              | 5 Year Aqualux Warranty      |

| CONFIGURED OPTIONS |                          |
|--------------------|--------------------------|
| Variant Code       | AQL-530-B3Z010Z210Q      |
| Body Colour        | Aged Brass               |
| Control Gear       | 24V DC RGBW              |
| Rated Power        | 10W                      |
| Nominal Lumens     | 555 lm                   |
| CCT / Colour       | RGB+3000K                |
| Optical            | 10                       |
| CRI                | 80                       |
| Other              | AqualuxPLUS QuickConnect |
| Dimming            | 4CH Low-Side PWM         |
|                    |                          |