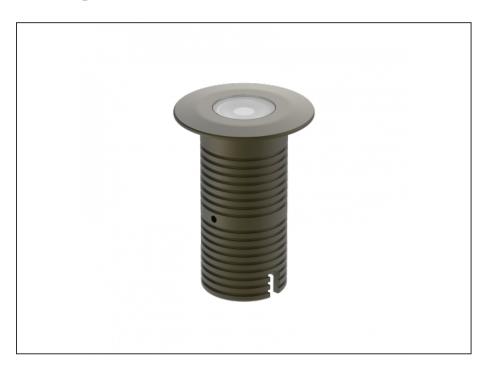

## INTRODUCTION

Sharing many of the same components as the AQL-540, the AQL-530 is designed to withstand the worst conditions nature can offer. Solid cast brass with 4 finish options and epoxy encapsulated internals the AQL-530 is suitable for any application that requires the best in reliability and performance.