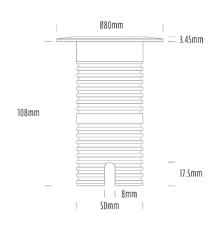

## **Uplight**

| SPECIFICATIONS        |                              |
|-----------------------|------------------------------|
| Product Code          | AQL-530                      |
| Family                | Phoenix                      |
| Construction Material | Solid Cast Brass             |
| Cable                 | 1M Aqualux PLUS QuickConnect |
| IP Rating             | IP68                         |
| Warranty              | 5 Year Aqualux Warranty      |

| CONFIGURED OPTIONS |                          |
|--------------------|--------------------------|
| Variant Code       | AQL-530-B3X007RDA2Q      |
| Body Colour        | Aged Brass               |
| Control Gear       | 12~24V AC / 24V DC       |
| Rated Power        | 7W                       |
| Nominal Lumens     | 280 lm                   |
| CCT / Colour       | Red 630nm                |
| Optical            | A2                       |
| CRI                | 00                       |
| Other              | AqualuxPLUS QuickConnect |
| Dimming            | Optional 10V PWM (DC)    |
|                    |                          |